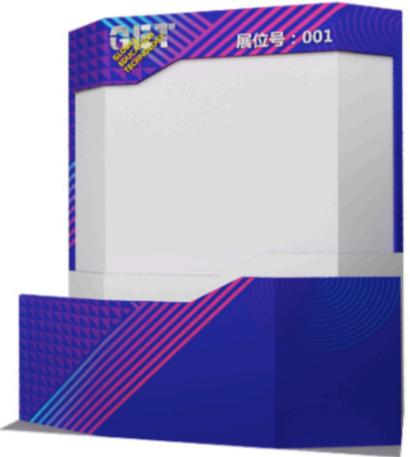

#### Solid model of standard booth on 3rd floor.

Solid model of standard booth on 4th floor.

Standard booth H3x3x3m(9m<sup>2</sup>)

PRICE: 7,000RMB/m<sup>2</sup>