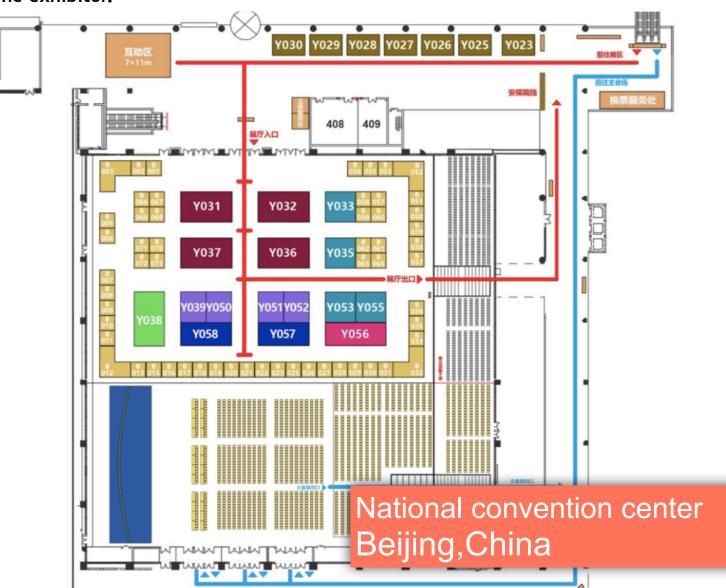

#### Floor plan of the 3rd floor

- Special decoration booth H3.5x6x8m(48m<sup>2</sup>)
- Special decoration booth H3.5x5x8m(40m<sup>2</sup>)
- Special decoration booth H3.5x5x5m(25m<sup>2</sup>)
- Special decoration booth H3.5x4x6m(24m²)
- Special decoration booth H3x4x5m(20m<sup>2</sup>)
- Special decoration booth H3.5x3x4m(12m<sup>2</sup>)
- Standard booth H3.5x3x3m(9m<sup>2</sup>)
- Standard booth H3.5x2x3m(6m<sup>2</sup>)

National convention center

Beijing,China

北京四合面田原会原有便公司

#### Floor plan of the 4th floor

All "special decoration booth" need to be designed, produced and constructed by The exhibitor. JMDEdu will offer producer service if it's needed.

All "Standard booth" will be produced and constructed by JMDedu and designed by The exhibitor.