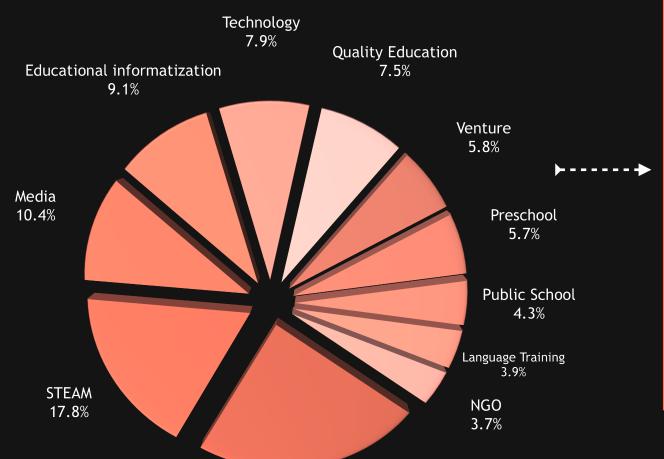

#### **Demographics**

Participants Number(2018): 13764

**K12 Training** 

23.8%

K12 Training STEAM

Public SchoolLanguage TrainingNGO

Technology

Quality EducationVenturePreschool