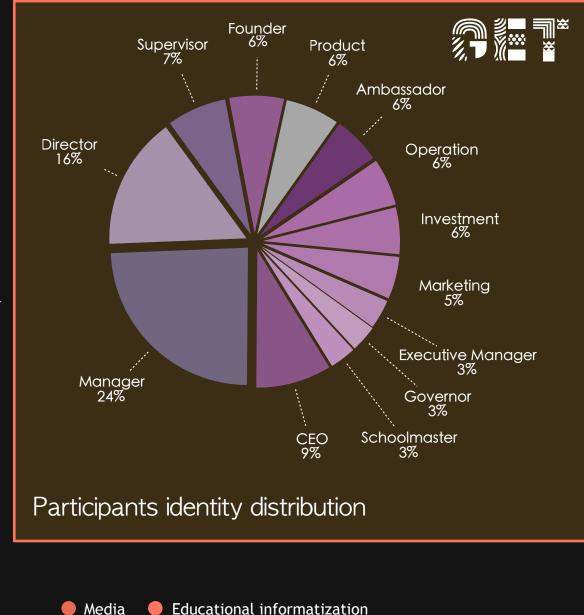

#### **Demographics**

Participants Number(2018): 13764

**K12 Training** 

23.8%

K12 Training STEAM

Public SchoolLanguage TrainingNGO

Technology

Quality EducationVenturePreschool