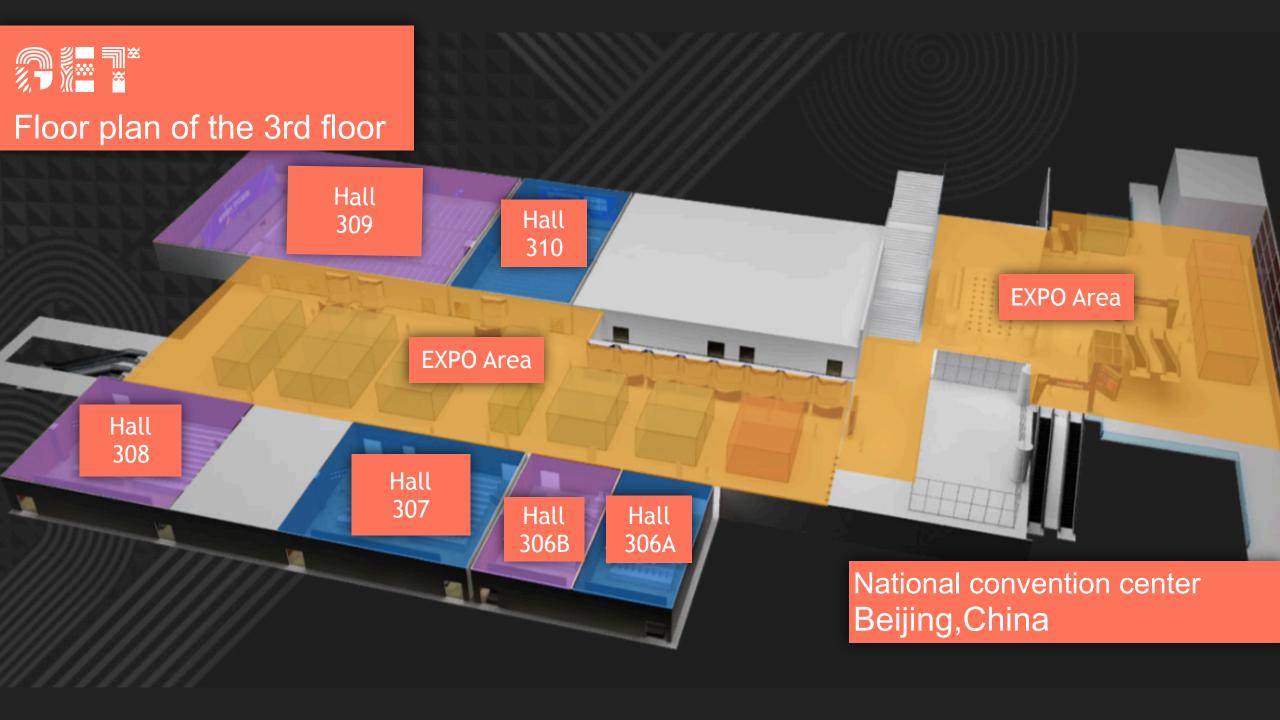

#### Floor plan of the 3rd floor

- Special decoration booth H3.5x6x8m(48m<sup>2</sup>)
- Special decoration booth H3.5x5x8m(40m<sup>2</sup>)
- Special decoration booth H3.5x5x5m(25m<sup>2</sup>)
- Special decoration booth H3.5x4x6m(24m²)
- Special decoration booth H3x4x5m(20m<sup>2</sup>)
- Special decoration booth H3.5x3x4m(12m<sup>2</sup>)
- Standard booth H3.5x3x3m(9m<sup>2</sup>)
- Standard booth H3.5x2x3m(6m<sup>2</sup>)

National convention center

Beijing,China

北京四合面田原会原有便公司