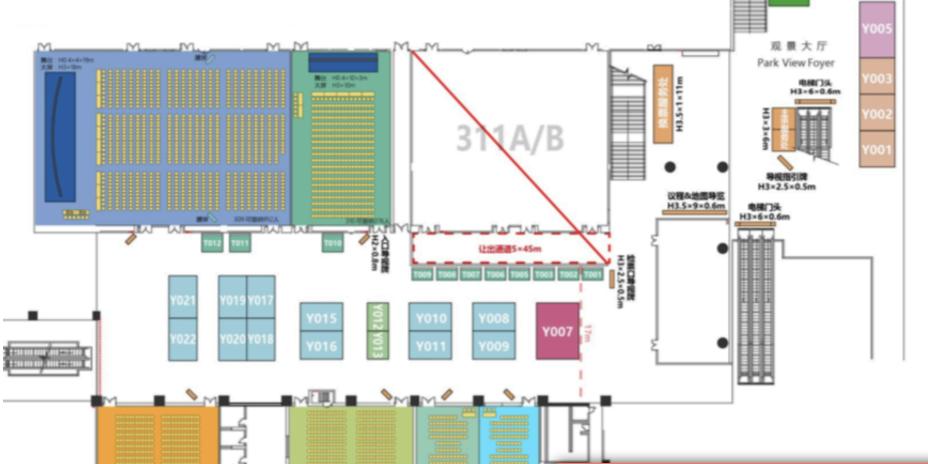

## EXHIBIT AT GET

- All "special decoration booth" need to be designed, produced and constructed by the exhibitor. JMDEdu will offer producer service if it's needed.
- All "Standard booth" will be produced and constructed by JMDedu and designed by the exhibitor.

#### Floor plan of the 3rd floor

- Special decoration booth H3.5x6x8m(48m<sup>2</sup>)
- Special decoration booth H3.5x5x8m(40m<sup>2</sup>)
- Special decoration booth H3.5x5x5m(25m<sup>2</sup>)
- Special decoration booth H3.5x4x6m(24m²)
- Special decoration booth H3x4x5m(20m<sup>2</sup>)
- Special decoration booth H3.5x3x4m(12m<sup>2</sup>)
- Standard booth H3.5x3x3m(9m<sup>2</sup>)
- Standard booth H3.5x2x3m(6m<sup>2</sup>)

- All "special decoration booth" need to be designed, produced and constructed by The exhibitor.JMDEdu will offer producer service if it's needed.
- All "Standard booth" will be produced and constructed by JMDedu and designed by the exhibitor.