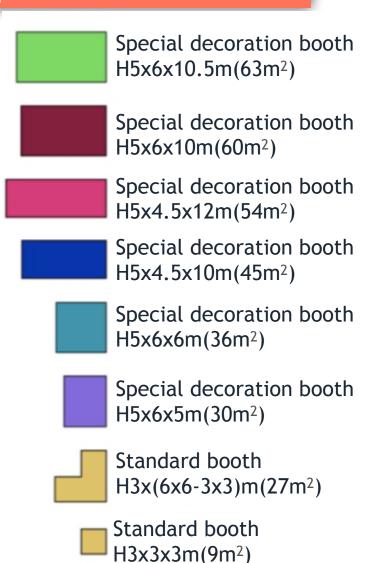

#### Floor plan of the 3rd floor

- Special decoration booth H3.5x6x8m(48m<sup>2</sup>)
- Special decoration booth H3.5x5x8m(40m<sup>2</sup>)
- Special decoration booth H3.5x5x5m(25m<sup>2</sup>)
- Special decoration booth H3.5x4x6m(24m²)
- Special decoration booth H3x4x5m(20m<sup>2</sup>)
- Special decoration booth H3.5x3x4m(12m<sup>2</sup>)
- Standard booth H3.5x3x3m(9m<sup>2</sup>)
- Standard booth H3.5x2x3m(6m<sup>2</sup>)

#### Floor plan of the 4th floor

All "special decoration booth" need to be designed, produced and constructed by The exhibitor. JMDEdu will offer producer service if it's needed.

All "Standard booth" will be produced and constructed by JMDedu and designed by The exhibitor.