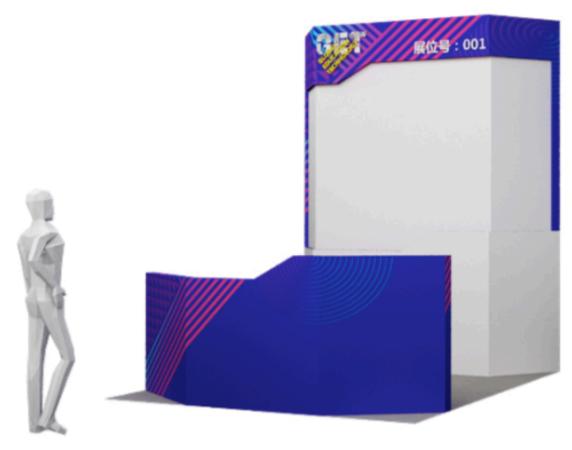

#### Solid model of standard booth on 3rd floor.

#### PRICE: 7,000RMB/m<sup>2</sup>

H3.5x3x3m

(9m<sup>2</sup> Booth)

H3.5x3x2m

(6m<sup>2</sup> Booth)