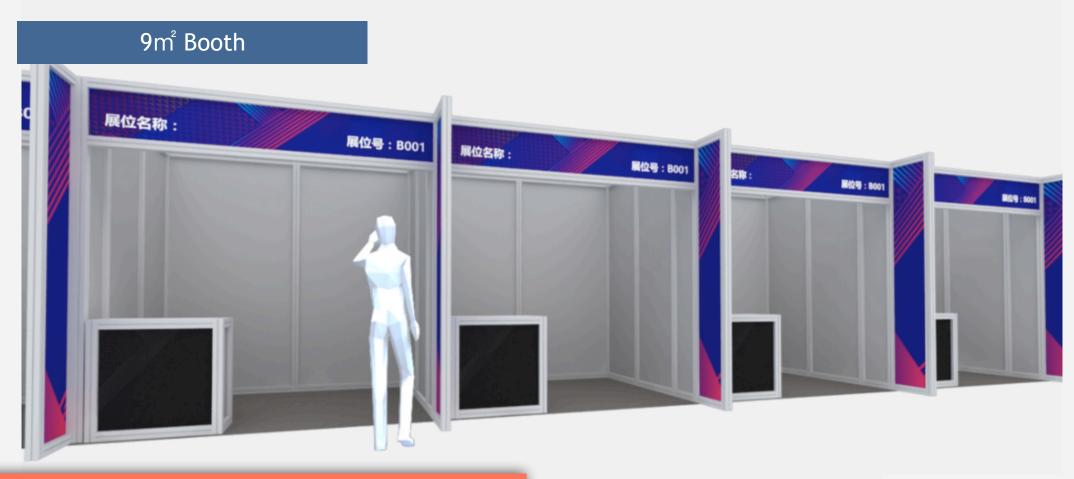

Solid model of standard booth on 4th floor.

Standard booth H3x3x3m(9m<sup>2</sup>)

PRICE: 7,000RMB/m<sup>2</sup>